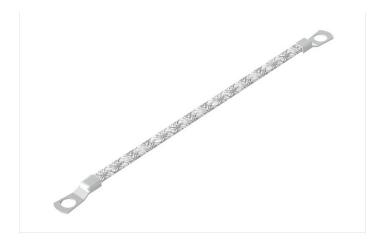

#### Description

Copper braided connector to provide electrical continuity in terminated sections of trays.

#### **Advantages**

Suitable for bonding all ranges of trays.

Available in two sizes: 12 mm<sup>2</sup> and 16 mm<sup>2</sup>.

Electrical continuity guaranteed according to standard IEC61537.

#### **Applications**

Suitable for connection between continuous lengths of Rejiband® wire mesh trays, ensuring electrical continuity.

Solutions

10/03/2025 Assembly Accessories