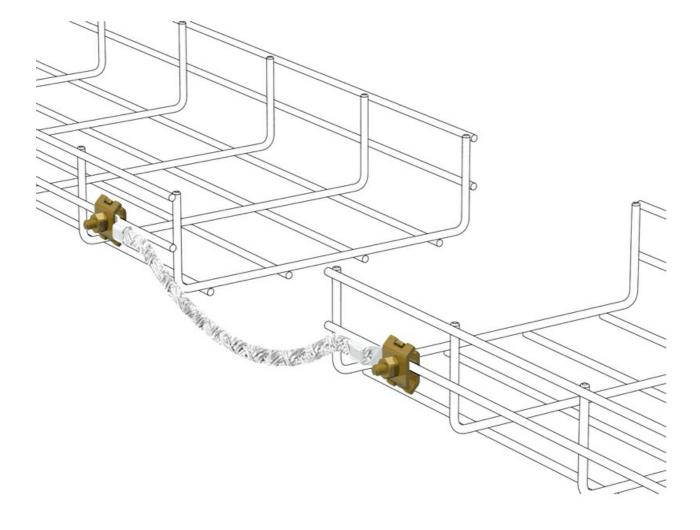

----|----------|-------|
| 12 | 68000036 | 0.014 |
| 16 | 68000037 | 0.020 |

### **S** Protection System

**CU** - Copper electroplated

**PG** - Pregalvanised

EZ - Electrogalvanised

**BC** - Electrogalvanised Bichromate

BK8 - High Resistance Coating

GC - Hot Dip Galvanising

INOX - Stainless Steel

PT - Polyester Paint

AL - Aluminum

LN - Brass or Nickel-plated brass

### **M** Insulating materials

PC+ABS - Halogen Free Polycarbonate + ABS

PVC - Polyvinyl Chloride

PP - Halogen Free Polypropylene

PA6 - Halogen Free Polyamide 6

PA12 - Halogen Free Polyamide 12

PU - Polyurethane

PE - Polyethylene

NBR - NBR rubber

PET - Thermoplastic Polyester

TPV - Thermoplastic













10/03/2025 Assembly Accessories

## **Earth Continuity Connector**

3/5

## **Product applications**











Assembly Accessories

10/03/2025

## **Earth Continuity Connector**

4/5













Assembly Accessories

10/03/2025

# **Earth Continuity Connector**