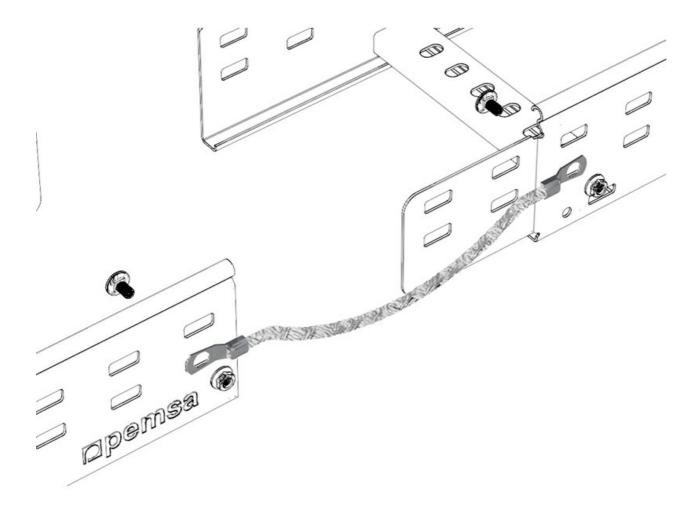

# **Earth Continuity Connector**

#### Description

Copper braided connector to provide electrical continuity in terminated sections of trays.

#### **Applications**

Suitable for connection between continuous lengths of Rejiband® wire mesh trays, ensuring electrical continuity.

Solutions

10/03/2025 Assembly Accessories