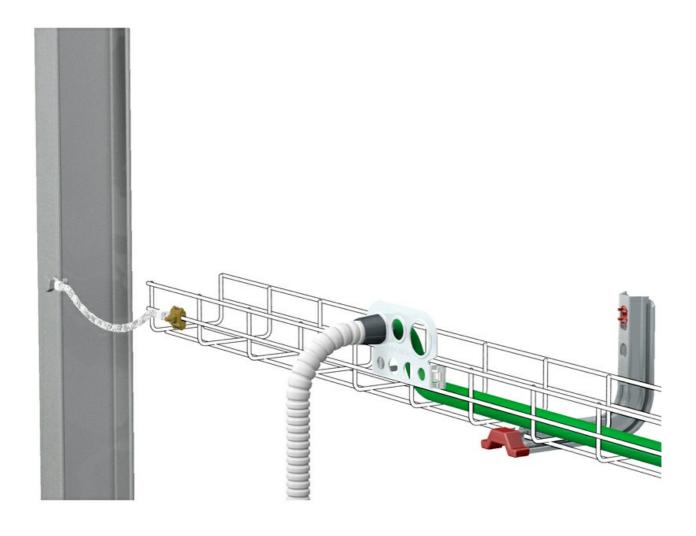

S** Protection System

**CU** - Copper electroplated

**PG** - Pregalvanised

EZ - Electrogalvanised

**BC** - Electrogalvanised Bichromate

BK8 - High Resistance Coating

GC - Hot Dip Galvanising

INOX - Stainless Steel

PT - Polyester Paint

AL - Aluminum

LN - Brass or Nickel-plated brass

### **M** Insulating materials

PC+ABS - Halogen Free Polycarbonate + ABS

PVC - Polyvinyl Chloride

PP - Halogen Free Polypropylene

PA6 - Halogen Free Polyamide 6

PA12 - Halogen Free Polyamide 12

PU - Polyurethane

PE - Polyethylene

NBR - NBR rubber

PET - Thermoplastic Polyester

TPV - Thermoplastic













10/03/2025 Assembly Accessories

## **Earth Continuity Connector**

3/5

## **Product applications**











Assembly Accessories

10/03/2025

## **Earth Continuity Connector**

4/5













Assembly Accessories

10/03/2025

# **Earth Continuity Connector**