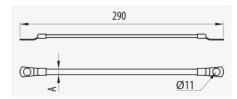

#### Main technical characteristics

S LTN

₩ 10

**\*** -50 / 150

**ETIM** EC002935

### **Product data**

| ے  | Ref      | kg/u  |
|----|----------|-------|
| 12 | 68000036 | 0.014 |
| 16 | 68000037 | 0.020 |