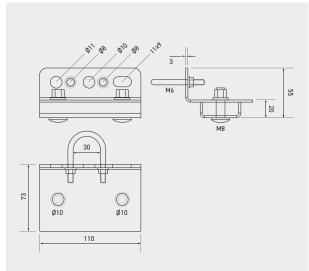

## Product Datasheet SHKW-30 Mounting Bracket Cable Protection Tube 30mm

The SHKW-30-FT is a solid pipe clamp for suspending or mounting cable protection tubes with a diameter of 30 mm. It is designed for secure installation on ceilings or structural supports.

## **Technical specifications**

Application: Mounting cable protection tubes to a flat

surface or structural supports

For tube diameter: 30 mm

Compatible with: SR-30 and SRL-30 cable protection tubes

Wall thickness: 3 mm

Includes: SRBS U-bolt set and 2x fastening sets

(nut, bolt, and washer)

Mounting: Fixing to ceiling or structural support via

screw holes

Weight: 0.49-0.50 kg/unit