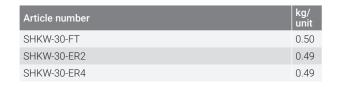

Includes: SRBS U-bolt set and 2x fastening sets

(nut, bolt, and washer)

Mounting: Fixing to ceiling or structural support via

screw holes

Weight: 0.49-0.50 kg/unit

## **Available variants**