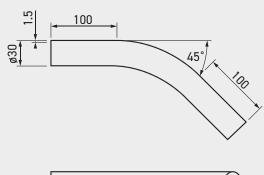

## **Technical specifications**

| Deflection (angle): | 45°                              |
|---------------------|----------------------------------|
| Outer diameter:     | 30 mm                            |
| Inner diameter:     | 27 mm                            |
| Wall thickness:     | 1.5 mm                           |
| Туре:               | Closed bend for cable protection |
|                     | conduit SR-30 and SRL-30         |
| Mounting:           | With SKM-30-FT coupling sleeve   |
| General tolerance:  | 0.5                              |
| Angle tolerance:    | 0.5°                             |
| Weight:             | 0.28 kg/unit                     |

### Stainless steel 316L (SR-30-ER4)

For highly corrosive environments Material: Stainless steel 316L (1.4404) Finish: None

| Article number | 1   | D<br>mm | E<br>mm | kg/<br>unit |
|----------------|-----|---------|---------|-------------|
| SRB-45-30-FT   | 45° | 30      | 1.5     | 0.28        |
| SRB-45-30-ER2  | 45° | 30      | 1.5     | 0.28        |
| SRB-45-30-ER4  | 45° | 30      | 1.5     | 0.28        |