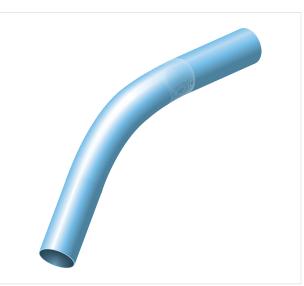

# Product Datasheet SRB-45-30 Bend 45° Closed

The SRB-45-30 is a robust, fully enclosed 45° bend, specifically designed for protecting and routing cables in electrical installations. With an outer diameter of 30 mm and an inner diameter of 27 mm, this bend provides a seamless and secure connection between cable protection conduits in angled configurations. Its enclosed design ensures all-around protection of cables against mechanical stress, dirt, and moisture.