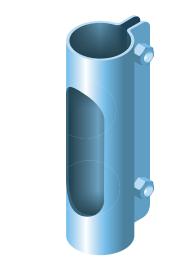

## Product Datasheet SLM-30 Coupling Socket with Cable Output

The SLM-30-FT is an open coupling sleeve for cable protection conduits with an outer diameter of 30 mm. This sleeve features a laser-cut cable entry opening of 60×29 mm, allowing cables to be inserted at an intermediate point without interrupting the conduit. This makes it ideal for inspectable or modular installations.

Material: Stainless steel 304 (ER2)

Material: Stainless steel 316L (1.4404)

| Application:      | Connecting Ø30 mm cable protection conduits and bends                   |
|-------------------|-------------------------------------------------------------------------|
| Outer diameter:   | 34.2 mm                                                                 |
| Inner diameter:   | 30.8 mm                                                                 |
| Length:           | Approx. 130 mm                                                          |
| Opening:          | Laser-cut cable entry opening 60×29 mm                                  |
| Wall thickness:   | 1.5 mm                                                                  |
| General tolerance | : ISO 2768-mK; 0.5–6 ± 0.1; 6–30 ± 0.2;                                 |
|                   | 30-120 ± 0.3; 120-400 ± 0.5                                             |
| Angle tolerance:  | 1°                                                                      |
| Includes:         | 2x M6 fastening sets                                                    |
| Mounting:         | Insert both conduit ends into the sleeve and tighten the fastening sets |
| Weight:           | 0.17 - 0.18 kg/unit                                                     |