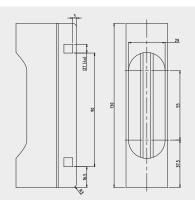

Material: Stainless steel 304 (ER2)

Material: Stainless steel 316L (1.4404)

| Application:      | Connecting Ø30 mm cable protection conduits and bends                   |
|-------------------|-------------------------------------------------------------------------|
| Outer diameter:   | 34.2 mm                                                                 |
| Inner diameter:   | 30.8 mm                                                                 |
| Length:           | Approx. 130 mm                                                          |
| Opening:          | Laser-cut cable entry opening 60×29 mm                                  |
| Wall thickness:   | 1.5 mm                                                                  |
| General tolerance | : ISO 2768-mK; 0.5–6 ± 0.1; 6–30 ± 0.2;                                 |
|                   | 30-120 ± 0.3; 120-400 ± 0.5                                             |
| Angle tolerance:  | 1°                                                                      |
| Includes:         | 2x M6 fastening sets                                                    |
| Mounting:         | Insert both conduit ends into the sleeve and tighten the fastening sets |
| Weight:           | 0.17 - 0.18 kg/unit                                                     |

Cold-rolled structural steel S235JRG

Hot-dip galvanized according to NEN-EN-ISO

ssina

| Article number | D<br>mm | E<br>mm | kg/<br>unit |
|----------------|---------|---------|-------------|
| SLM-30-FT      | 30      | 1.5     | 0.18        |
| SLM-30-ER2     | 30      | 1.5     | 0.17        |
| SLM-30-ER4     | 30      | 1.5     | 0.17        |